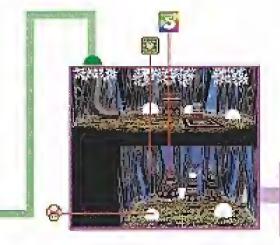

#### WELCOMING COMMITTEE

A pair of X-Nauts will attack you as soon as you enter the Great Tree. All ter you defeat them, a small group of Puries will come out of hiding (after getting over their initial lear of being eaten by the rotund Mario) and inform you that the rest of their kind has been imprisoned. They'll express doubts that a "hairy oldman" can be of much help, so you'll have to prove your worth.

#### 6 HIDDEN PIPE

Lead the Punies back through the warp pipe and place the Puni Orb on the black pedestal at point 5. Another warp pipe will appear next to the pedestal. Pick up the orb and head down the newly revealed pipe.

#### PUNI PRISONERS

Make your way to the prison cells at point 2 and talk to the Puni Elder in the blue cell. As he tries to recollect where the rest of the Punies are, Punio's younger sister will call you from the adjacent cell and ask you to find the key.

#### BLOWING BUBBLES

Set the Puni Orb in the left pedestal, then blow the Punies off the ledge with Flurie's Gale Force. Each of the little fellas will rise back up in a bubble. Use Flurie's powerful lungs again to blow them onto the opposite ledge, then grab the Puni Orb, jump across and lead your cirrinutive followers through the warp pipe on the right.

#### 8 LOVE TRIANGLE

Enter the room to the left of the prison cells. You'll run into Ms. Mowz, whose of faction for our handsome here makes Madama Flurris a bit jealous. The strickenthief will give you a clue as to the whereabouts of the Crystal Star and take her leave of you. The X-Neut that she knocked out will then wake up and accuse you of striking him from behind. Show him that you don't appreciate such ignoble accusations, and pick up the Red Key.

#### HARD-TO-REACH BADGE

To acquire the Damage Dodge P badge, face the red ? Block and execute a Shell Tosa, then jump on the Cain Block that appears and hit the ? Block from underneath. The badge will probably fall to the floor, so you'll have to drop down after it.